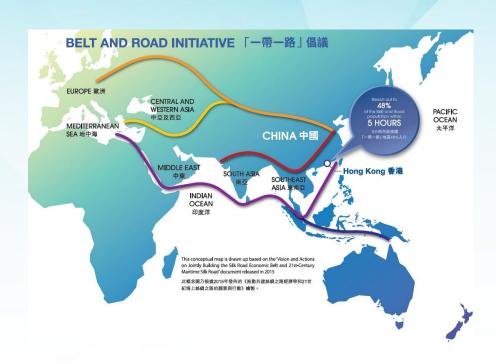

# Silk Road Economic Belt and 21st Century Maritime Silk Road

- promoting economic co-operation among countries along the proposed Belt and Road routes for a regional economic co-operation
   framework of benefit to all
- includes 65+ countries
  - covering East Asia, Central Asia, South Asia, Sub-Saharan Africa, Eastern Europe and others